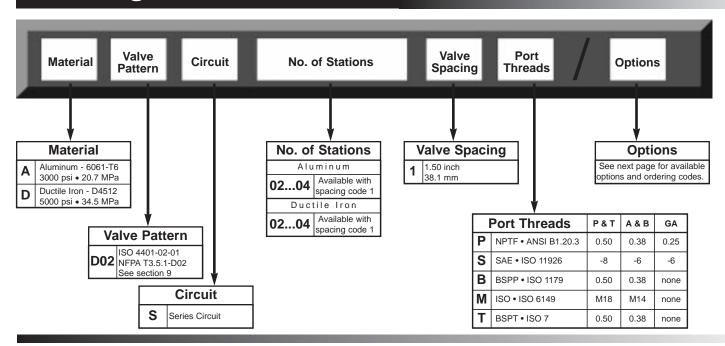

apx. weight alum [2.5] [4] lb [kg] [3] 8.5 12 16 apx. weight iron

| Port code | Valve mtg. | Manifold mtg.                  |
|-----------|------------|--------------------------------|
|           |            | 0.25-20 UNC x<br>0.38 [9.7] DP |
|           |            | M6 ISO 6H x<br>0.38 [9.7] DP   |

Note: Both Daman's parallel and series D02 manifolds have pressure and tank lines that run the length of the manifold. Consequently it is commonly assumed that an error was made by marking a parallel manifold incorrectly as a series. Upon closer inspection it can be seen that the valve patterns are indeed connected in series.

> Specifications, descriptions, and dimensional data are subject to correction or change without notice or incurring obligation.

## **Ordering Information**



## **DAMAN Products Company, Inc.**



# Options - D02 Series Manifold





### **Ordering Information**