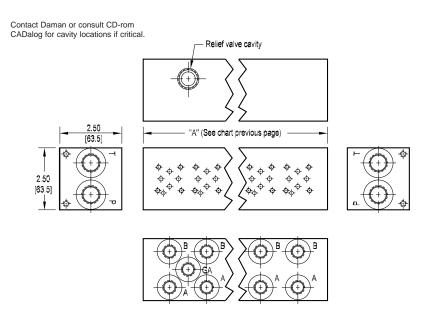

#### D02 Series Circuit Manifold

apx. weight alum [2.5] [4] lb [kg] [3] 8.5 12 16 apx. weight iron

| Port code | Valve mtg. | Manifold mtg.                  |
|-----------|------------|--------------------------------|
|           |            | 0.25-20 UNC x<br>0.38 [9.7] DP |
|           |            | M6 ISO 6H x<br>0.38 [9.7] DP   |