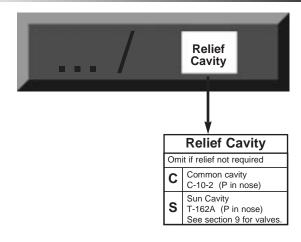

tg.                  |
|-----------|------------|--------------------------------|
|           |            | 0.25-20 UNC x<br>0.38 [9.7] DP |
|           |            | M6 ISO 6H x<br>0.38 [9.7] DP   |

Note: Both Daman's parallel and series D02 manifolds have pressure and tank lines that run the length of the manifold. Consequently it is commonly assumed that an error was made by marking a parallel manifold incorrectly as a series. Upon closer inspection it can be seen that the valve patterns are indeed connected in series.

> Specifications, descriptions, and dimensional data are subject to correction or change without notice or incurring obligation.

## **Ordering Information**



## **DAMAN Products Company, Inc.**



# Options - D02 Series Manifold





### **Ordering Information**