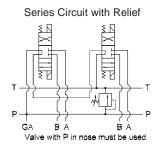

Note: Both Daman's parallel and series D02 manifolds have pressure and tank lines that run the length of the manifold. Consequently it is commonly assumed that an error was made by marking a parallel manifold incorrectly as a series. Upon closer inspection it can be seen that the valve patterns are indeed connected in series.