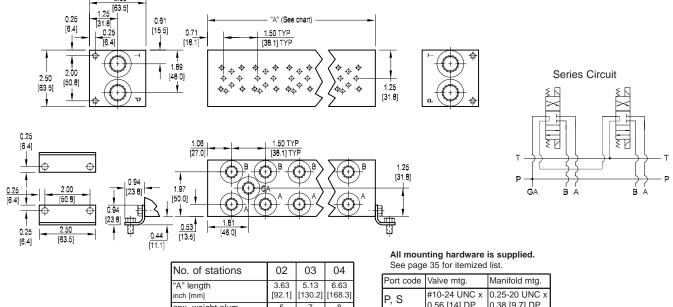

#### D02 Series Circuit Manifold

apx. weight alum [2.5] [4] lb [kg] [3] 8.5 12 16 apx. weight iron

| Port code | Valve mtg. | Manifold mtg.                  |
|-----------|------------|--------------------------------|
|           |            | 0.25-20 UNC x<br>0.38 [9.7] DP |
|           |            | M6 ISO 6H x<br>0.38 [9.7] DP   |

Note: Both Daman's parallel and series D02 manifolds have pressure and tank lines that run the length of the manifold. Consequently it is commonly assumed that an error was made by marking a parallel manifold incorrectly as a series. Upon closer inspection it can be seen that the valve patterns are indeed connected in series.